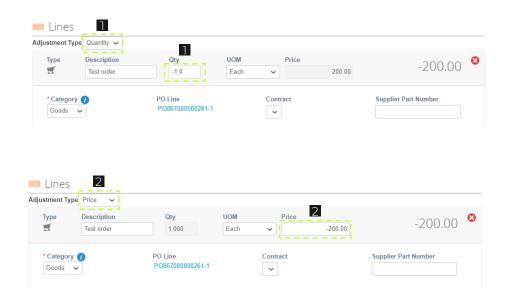

## 6. CREDIT NOTE CREATION (3/4)

Similar to the invoice creation, the lines are displayed at the bottom of the screen. There are two ways to adjust the credit note amount:

- If the "Adjustment Type" "Quantity" is selected, the quantity can be changed. The specified quantity has to be negative.
- If the "Adjustment Type" "Price" is selected, the price can be changed. The specified price has to be negative.

After clicking on "Calculate", a negative amount has to be displayed. A positive credit amount is not possible.