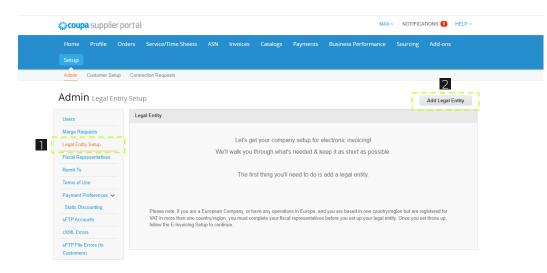

#### 3. PROFILE SET-UP (3/9)

- Under the tab "Legal Entity Setup", you can manage and edit your company information.
- Click on "Add Legal Entity" to add your company information.

**ABOUT** YOU°