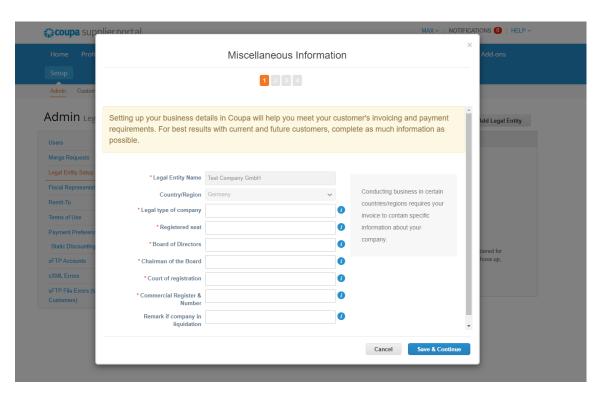

#### 3. PROFILE SET-UP (5/9)

Enter all mandatory information marked with an asterisk and click on "Save & Continue".