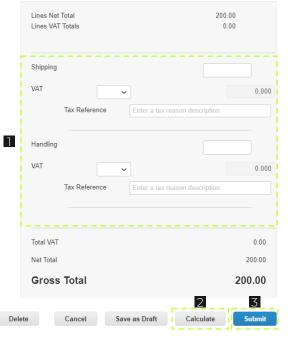

#### 5. INVOICE CREATION (6/6)

#### Totals & Taxes

- As the last step, you can add additional costs and taxes for shipping and handling.
- By clicking on "Calculate", the amount in the lines and the gross total is calculated.
- 3 Click on "Submit" to create the invoice.