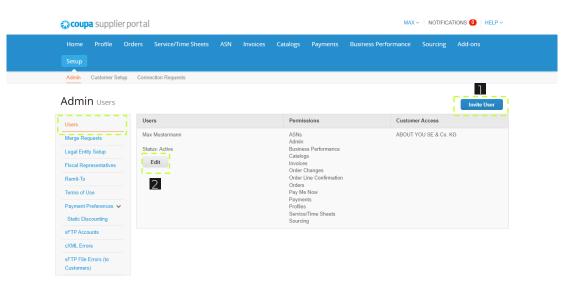

#### 3. PROFILE SET-UP (9/9)

Under the "Users" tab, you can invite additional users. They can then access this portal to create invoices and edit company information.

- To do this, go to "Invite User" and set the permissions.
- If necessary, you can also edit the permissions of existing users or deactivate them.