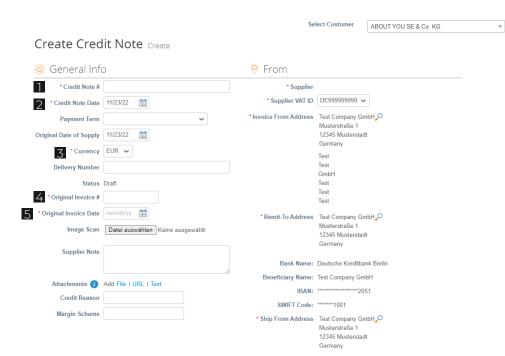

#### 6. CREDIT NOTE CREATION (1/4)

| <i>≰</i> ≩coupa | supplier port            | tal               |                |              |          |                                                                     | MAX         | - NOTIFICAT          | TIONS 🚹 🛛  | HELP ~ |
|-----------------|--------------------------|-------------------|----------------|--------------|----------|---------------------------------------------------------------------|-------------|----------------------|------------|--------|
| Home            | Profile Order            | s Service/Time    | Sheets ASN     | Invoices     | Catalogs | Payments Business I                                                 | Performance | Sourcing             | Add-ons    |        |
| Setup           | -                        |                   |                |              |          |                                                                     |             |                      |            |        |
| Orders          | Order Lines Retur        | ns Order Change   | Order Line Cha | inges Shipme | ents     |                                                                     |             |                      |            |        |
|                 | Purchase                 | n Customer        | -              |              |          | Select Customer<br>P and SAN suppliers on the P<br>a Purchase Order |             | J SE & Co. KG        |            | Ŧ      |
|                 | Export to ~<br>PO Number | Order Date Status | Acknowledged A | t Items      |          | View All<br>Unanswered Comments                                     | ✓ Sear      | rch<br>ssigned To Ac | ې<br>tions |        |
|                 | PO867000000260           | 11/23/22 Issued   | None           | Test Order   |          | No                                                                  | 200.00 EUR  |                      | ·          |        |

### 6. CREDIT NOTE CREATION (2/4)

After clicking on the red coins, similar to the invoice, you have to fill out the following mandatory fields:

- Credit Note #: here you can enter your own credit note number.
- Credit Note Date: by default, this is the date of the credit note creation.
- Currency: the currency is based on your company's country.
- Original Invoice #: enter the number of the original invoice the credit note refers to.
- Original Invoice Date: enter the date of the invoice the credit note refers to.